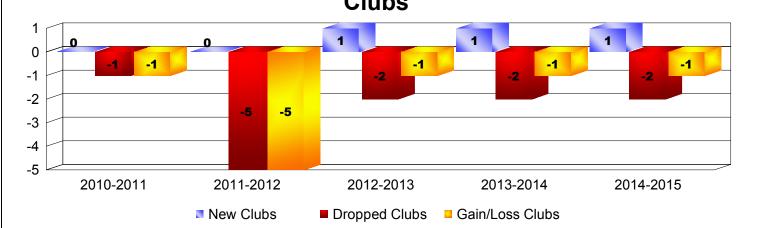

| Year      | New<br>Clubs | Dropped<br>Clubs | Gain/<br>Loss | New<br>Members | Charter<br>Members | Reinstate<br>Members | Transfer<br>Members | Total<br>Member | Total<br>Members | Gain/<br>Loss |
|-----------|--------------|------------------|---------------|----------------|--------------------|----------------------|---------------------|-----------------|------------------|---------------|
|           |              |                  | Clubs         |                |                    |                      |                     | Added           | Dropped          | Members       |
| 2010-2011 | 0            | -1               | -1            | 86             | 0                  | 1                    | 15                  | 102             | -216             | -114          |
| 2011-2012 | 0            | -5               | -5            | 90             | 0                  | 5                    | 27                  | 122             | -162             | -40           |
| 2012-2013 | 1            | -2               | -1            | 95             | 20                 | 4                    | 26                  | 145             | -145             | 0             |
| 2013-2014 | 1            | -2               | -1            | 89             | 20                 | 1                    | 27                  | 137             | -181             | -44           |
| 2014-2015 | 1            | -2               | -1            | 81             | 20                 | 12                   | 15                  | 128             | -198             | -70           |
| Average   | 1            | -2               | -2            | 88             | 12                 | 5                    | 22                  | 127             | -180             | -54           |
| Clubs     |              |                  |               |                |                    |                      |                     |                 |                  |               |