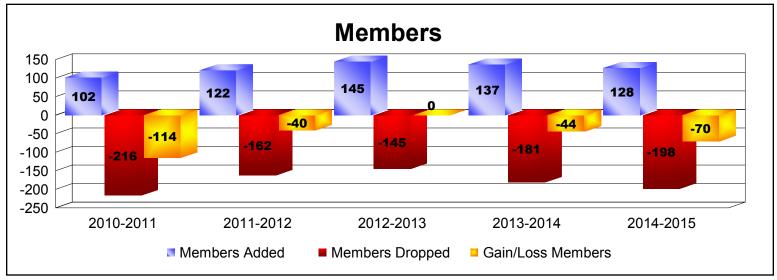

| Year      | New<br>Clubs | Dropped<br>Clubs | Gain/<br>Loss | New<br>Members | Charter<br>Members | Reinstate<br>Members | Transfer<br>Members | Total<br>Member | Total<br>Members | Gain/<br>Loss |
|-----------|--------------|------------------|---------------|----------------|--------------------|----------------------|---------------------|-----------------|------------------|---------------|
|           |              |                  | Clubs         |                |                    |                      |                     | Added           | Dropped          | Members       |
| 2010-2011 | 0            | -1               | -1            | 86             | 0                  | 1                    | 15                  | 102             | -216             | -114          |
| 2011-2012 | 0            | -5               | -5            | 90             | 0                  | 5                    | 27                  | 122             | -162             | -40           |
| 2012-2013 | 1            | -2               | -1            | 95             | 20                 | 4                    | 26                  | 145             | -145             | 0             |
| 2013-2014 | 1            | -2               | -1            | 89             | 20                 | 1                    | 27                  | 137             | -181             | -44           |
| 2014-2015 | 1            | -2               | -1            | 81             | 20                 | 12                   | 15                  | 128             | -198             | -70           |
| Average   | 1            | -2               | -2            | 88             | 12                 | 5                    | 22                  | 127             | -180             | -54           |
| Clubs     |              |                  |               |                |                    |                      |                     |                 |                  |               |